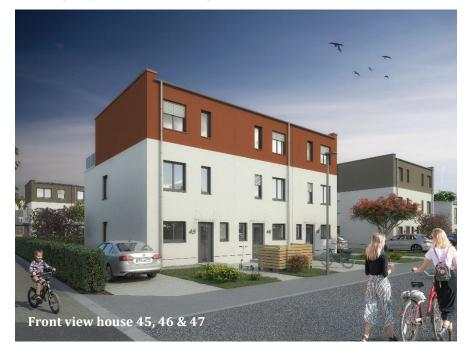

## SHORT EXPOSÉ SIRIUS

| Living space:<br>Usable floor space: | approx. 125 m <sup>2</sup><br>approx. 45 m <sup>2</sup>                                                     |
|--------------------------------------|-------------------------------------------------------------------------------------------------------------|
| Number of rooms:                     | 4                                                                                                           |
| Terraces:                            | approx. 12 m <sup>2</sup> on the ground floor and approx. 11 m <sup>2</sup> roof terrace to the garden side |
| Roof shape:                          | slightly inclined mono-pitch roof with extensive roof greening                                              |
| Parking:                             | two open parking spaces (end-terrace house), one open parking space (mid-terrace house)                     |
| Façade:                              | harmoniously coordinated plastered façade                                                                   |

Did we spark your interest? Then please reach out to us via our <u>contact form</u>.

Exemplary illustration: Subject to change