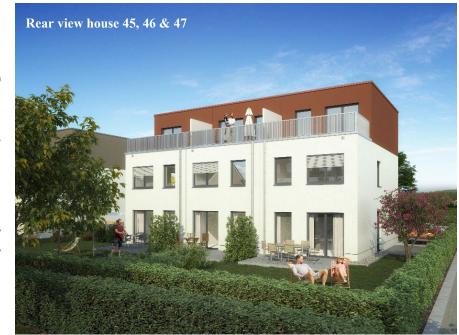

## SHORT EXPOSÉ SIRIUS

| Living space:<br>Usable floor space: | approx. 125 m <sup>2</sup><br>approx. 45 m <sup>2</sup>                                                     |
|--------------------------------------|-------------------------------------------------------------------------------------------------------------|
| Number of rooms:                     | 4                                                                                                           |
| Terraces:                            | approx. 12 m <sup>2</sup> on the ground floor and approx. 11 m <sup>2</sup> roof terrace to the garden side |
| Roof shape:                          | slightly inclined mono-pitch roof with extensive roof greening                                              |
| Parking:                             | two open parking spaces (end-terrace house), one open parking space (mid-terrace house)                     |
| Façade:                              | harmoniously coordinated plastered façade                                                                   |

Did we spark your interest? Then please reach out to us via our <u>contact form</u>.

Exemplary illustration: Subject to change