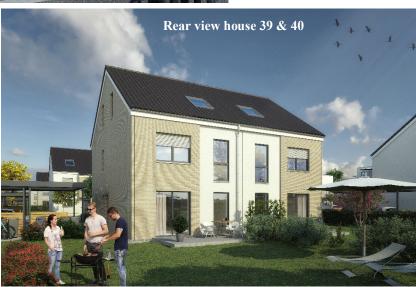

## **SHORT EXPOSÉ MARS**

This house type offers modern living paired with classic lines on an area of approximately 141 m<sup>2</sup>. Floor-to-ceiling windows on the ground floor ensure plenty of daylight and a feel-good atmosphere. The adjoining terrace to the garden invites you to socialise with friends and family. The clever room layout allows you to put modern living concepts into practice. An island unit for cooking together can be integrated upon request. We equip the proven roof shape with high-quality roofing tiles.

Number of rooms:

Terraces: approx. 12 m² on the ground floor Roof shape: gabled roof with a 35° roof pitch Parking: open parking space and carport

Façade: harmoniously coordinated clinker and plastered façade