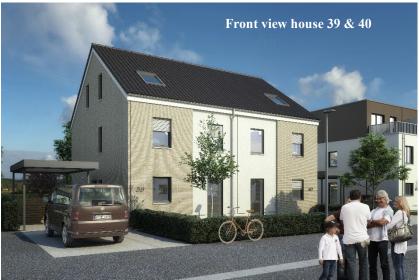

## **SHORT EXPOSÉ MARS**

This house type offers modern living paired with classic lines on an area of approximately 141 m<sup>2</sup>. Floor-to-ceiling windows on the ground floor ensure plenty of daylight and a feel-good atmosphere. The adjoining terrace to the garden invites you to socialise with friends and family. The clever room layout allows you to put modern living concepts into practice. An island unit for cooking together can be integrated upon request. We equip the proven roof shape with high-quality roofing tiles.

Number of rooms:

Terraces: approx. 12 m² on the ground floor Roof shape: gabled roof with a 35° roof pitch Parking: open parking space and carport

Façade: harmoniously coordinated clinker and plastered façade