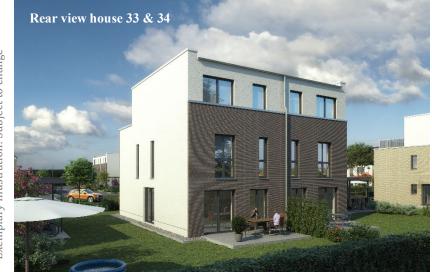

## SHORT EXPOSÉ MERKUR GD

Our space marvel offers a generous living environment for the whole family on an area of about 158 m<sup>2</sup>. You can design your own individual place of retreat in the studio and relax on the adjacent roof terrace. The ground floor terrace invites you to socialise with friends and family in the garden. Compared to the Merkur house type, the top floor is rotated and the two terraces are arranged in opposite directions. This means you always have a place in the sun.

All our house types have a cellar, offering you not only sufficient storage space and room for the washing machine and dryer, but also ample space for DIY enthusiasts and sports fans.

| Living space:       | approx. 158 m <sup>2</sup>                                                                                          |
|---------------------|---------------------------------------------------------------------------------------------------------------------|
| Usable floor space: | approx. 56 m <sup>2</sup>                                                                                           |
| Number of rooms:    | 5                                                                                                                   |
| Terraces:           | approx. 12 m <sup>2</sup> on the ground floor and approx. 14 m <sup>2</sup> roof terrace to the house entrance side |
| Roof shape:         | slightly inclined mono-pitch roof with extensive roof greening                                                      |
| Parking:            | open parking space and carport                                                                                      |
| Façade:             | harmoniously coordinated clinker and plastered façade                                                               |
|                     |                                                                                                                     |

Did we spark your interest? Then please reach out to us via our contact form.

Exemplary illustration: Subject to change