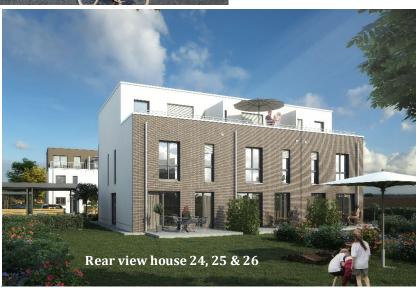

## SHORT EXPOSÉ MERKUR

Our space marvel offers a generous living environment for the whole family on an area of about 158 m<sup>2</sup>. In the studio you can design your own individual retreat and enjoy the rays of sunlight with a view over the garden on the adjacent roof terrace. The ground floor terrace invites you to socialise with friends and family.

Number of rooms: 5

Terraces: approx. 12 m² on the ground floor and approx. 14 m² roof terrace to the garden

side

Roof shape: slightly inclined mono-pitched roof with extensive roof greening Parking: open parking space and carport (ETH), open parking space (MTH)