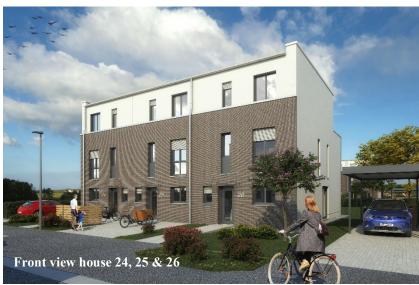

## SHORT EXPOSÉ MERKUR

Our space marvel offers a generous living environment for the whole family on an area of about 158 m<sup>2</sup>. In the studio you can design your own individual retreat and enjoy the rays of sunlight with a view over the garden on the adjacent roof terrace. The ground floor terrace invites you to socialise with friends and family.

Façade: harmoniously coordinated clinker and plastered façade

Did we spark your interest? Then please reach out to us via our contact form.

Exemplary illustration: Subject to change