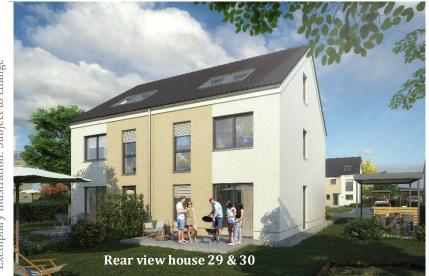

## SHORT EXPOSÉ NEPTUN

Our tried and tested classic convinces with its spacious interior on a living area of about 139 m<sup>2</sup>. The house, with a width of six metres, enables a generous room layout with its open-plan living and dining room and the adjoining cooking area. The ground floor terrace invites you to socialise with friends and family in the garden. You can design your own individual place of retreat in the spacious studio. We equip the proven roof shape with high-quality roofing tiles.

All our house types have a cellar, offering you not only sufficient storage space and room for the washing machine and dryer, but also ample space for DIY enthusiasts and sports fans.

| Living space:       | approx. 139 m <sup>2</sup>                    |
|---------------------|-----------------------------------------------|
| Usable floor space: | approx. 54 m <sup>2</sup>                     |
| Number of rooms:    | 5                                             |
| Terraces:           | approx. 12 m <sup>2</sup> on the ground floor |
| Roof shape:         | gabled roof with a 35° roof pitch             |
| Parking:            | open parking space and carport                |
| Façade:             | harmoniously coordinated plastered façade     |