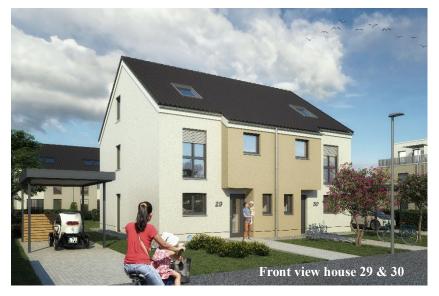

## SHORT EXPOSÉ NEPTUN

Our tried and tested classic convinces with its spacious interior on a living area of about 139 m<sup>2</sup>. The house, with a width of six metres, enables a generous room layout with its open-plan living and dining room and the adjoining cooking area. The ground floor terrace invites you to socialise with friends and family in the garden. You can design your own individual place of retreat in the spacious studio. We equip the proven roof shape with high-quality roofing tiles.

All our house types have a cellar, offering you not only sufficient storage space and room for the washing machine and dryer, but also ample space for DIY enthusiasts and sports fans.

| Living space:       | approx. 139 m <sup>2</sup>                    |
|---------------------|-----------------------------------------------|
| Usable floor space: | approx. 54 m <sup>2</sup>                     |
| Number of rooms:    | 5                                             |
| Terraces:           | approx. 12 m <sup>2</sup> on the ground floor |
| Roof shape:         | gabled roof with a 35° roof pitch             |
| Parking:            | open parking space and carport                |
| Façade:             | harmoniously coordinated plastered façade     |