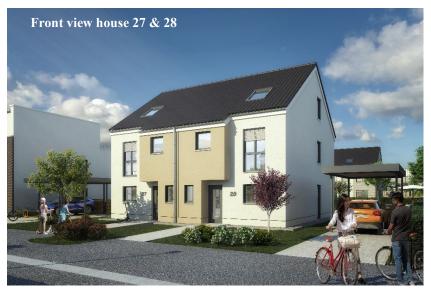

## SHORT EXPOSÉ NEPTUN

Our tried and tested classic convinces with its spacious interior on a living area of about 139 m<sup>2</sup>. The house, with a width of six metres, enables a generous room layout with its open-plan living and dining room and the adjoining cooking area. The ground floor terrace invites you to socialise with friends and family in the garden. You can design your own individual place of retreat in the spacious studio. We equip the proven roof shape with high-quality roofing tiles.

All our house types have a cellar, offering you not only sufficient storage space and room for the washing machine and dryer, but also ample space for DIY enthusiasts and sports fans.

| Living space:       | approx. 139 m <sup>2</sup>                    |
|---------------------|-----------------------------------------------|
| Usable floor space: | approx. 54 m <sup>2</sup>                     |
| Number of rooms:    | 5                                             |
| Terraces:           | approx. 12 m <sup>2</sup> on the ground floor |
| Roof shape:         | gabled roof with a 35° roof pitch             |
| Parking:            | open parking space and carport                |
| Façade:             | harmoniously coordinated plastered façade     |