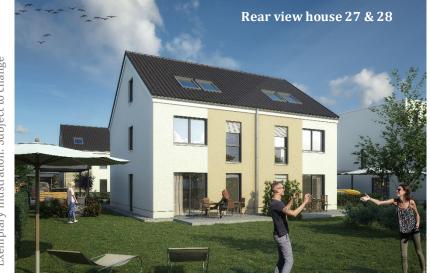

## SHORT EXPOSÉ NEPTUN

Our tried and tested classic convinces with its spacious interior on a living area of about 139 m<sup>2</sup>. The house, with a width of six metres, enables a generous room layout with its open-plan living and dining room and the adjoining cooking area. The ground floor terrace invites you to socialise with friends and family in the garden. You can design your own individual place of retreat in the spacious studio. We equip the proven roof shape with high-quality roofing tiles.

All our house types have a cellar, offering you not only sufficient storage space and room for the washing machine and dryer, but also ample space for DIY enthusiasts and sports fans.

| Living space:       | approx. 139 m <sup>2</sup>                    |
|---------------------|-----------------------------------------------|
| Usable floor space: | approx. 54 m <sup>2</sup>                     |
| Number of rooms:    | 5                                             |
| Terraces:           | approx. 12 m <sup>2</sup> on the ground floor |
| Roof shape:         | gabled roof with a 35° roof pitch             |
| Parking:            | open parking space and carport                |
| Façade:             | harmoniously coordinated plastered façade     |