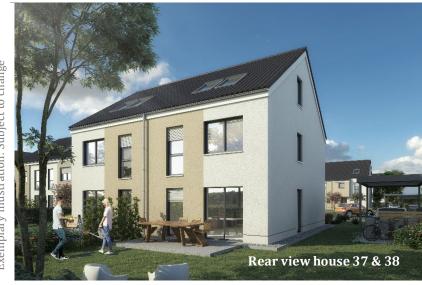

## **SHORT EXPOSÉ NEPTUN**

Our tried and tested classic convinces with its spacious interior on a living area of about  $139 \, \text{m}^2$ . The house, with a width of six metres, enables a generous room layout with its open-plan living and dining room and the adjoining cooking area. The ground floor terrace invites you to socialise with friends and family in the garden. You can design your own individual place of retreat in the spacious studio. We equip the proven roof shape with high-quality roofing tiles.

Number of rooms: 5

Terraces: approx. 12 m² on the ground floor Roof shape: gabled roof with a 35° roof pitch Parking: open parking space and carport

Façade: harmoniously coordinated plastered façade

Did we spark your interest? Then please reach out to us via our contact form.

Exemplary illustration: Subject to change