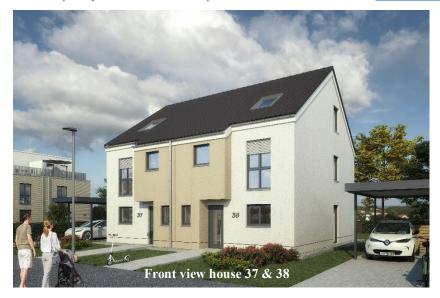

## **SHORT EXPOSÉ NEPTUN**

Our tried and tested classic convinces with its spacious interior on a living area of about  $139 \, \text{m}^2$ . The house, with a width of six metres, enables a generous room layout with its open-plan living and dining room and the adjoining cooking area. The ground floor terrace invites you to socialise with friends and family in the garden. You can design your own individual place of retreat in the spacious studio. We equip the proven roof shape with high-quality roofing tiles.

Number of rooms: 5

Terraces: approx. 12 m² on the ground floor Roof shape: gabled roof with a 35° roof pitch Parking: open parking space and carport

Façade: harmoniously coordinated plastered façade

Did we spark your interest? Then please reach out to us via our contact form.

Exemplary illustration: Subject to change